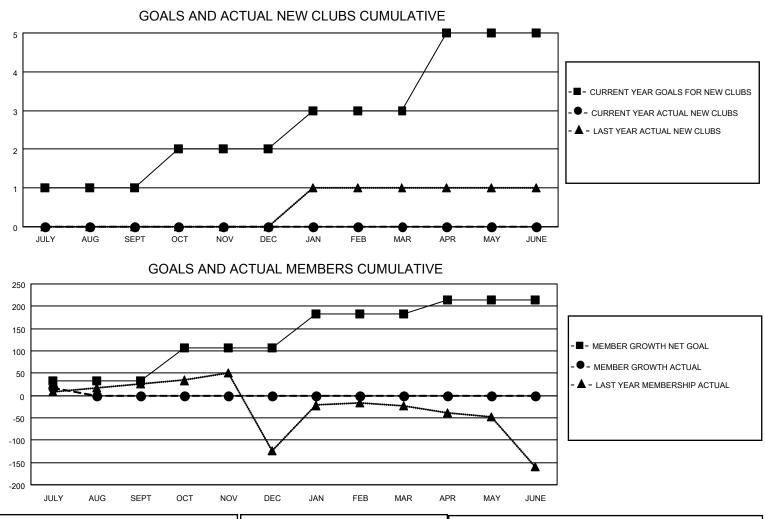

## LOCATION KENYA AFRICA

District 411 A

Results as of: 7/31/2023

| Clubs                 |               |           |               | Members               |                       |                         |                                                    |
|-----------------------|---------------|-----------|---------------|-----------------------|-----------------------|-------------------------|----------------------------------------------------|
| RESULTS FOR 2023-2024 |               |           |               | RESULTS FOR 2023-2024 |                       |                         |                                                    |
| QUARTER               | NEW CLUB GOAL | NEW CLUBS | DROPPED CLUBS | QUARTER               | ER GROWTH NET<br>GOAL | MEMBER GROWTH<br>ACTUAL | DROPPED<br>MEMBERS ACTUAL<br>(including transfers) |
| JULY/AUG/SEPT         | 1             | 0         | 1             | JULY/AUG/SEPT         | 32                    | 28                      | 7                                                  |
| OCT/NOV/DEC           | 1             | 0         | 0             | OCT/NOV/DEC           | 75                    | 0                       | 0                                                  |
| JAN/FEB/MAR           | 1             | 0         | 0             | JAN/FEB/MAR           | 75                    | 0                       | 0                                                  |
| APR/MAY/JUNE          | 2             | 0         | 0             | APR/MAY/JUNE          | 32                    | 0                       | 0                                                  |